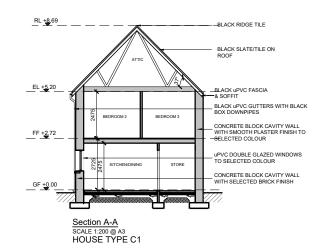

SCALE 1:100 @ A3

House Type C1 - Character Area 3 See site plan (dwg no. 20151/P/003) for material locations

DO NOT SCALE. WORK TO FIGURED DIMENSIONS ONLY.
ALL EXISTING DIMENSIONS TO BE CHECKED ON SITE.
DRAWN ON AUTOCAD R2004 AT DEADY GAHAN ARCHITECTS LTD
LAYERS ON THIS DRAWNOS COMPLY WITH BS 1192: PART 5

POSITION OF NORTH POINT & LEVELS VARY. SEE SITE PLAN FOR ORIENTATION - DWG NO. 20151/P/003

PROPOSED RESIDENTIAL DEVELOPMENT AT TOWNLAND OF LACKENROE, GLOUNTHAUNE, CO CORP

Drawing title HOUSE TYPE C1- 4 BED TOW PLANS, ELEVATIONS & SECTION A-A Scale 1:100/1:200 @ A3