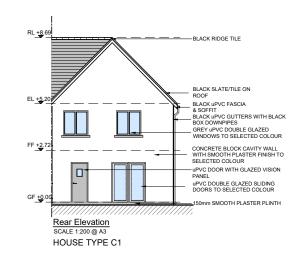

SCALE 1:100 @ A3

House Type C1 - Character Area 3 See site plan (dwg no. 20151/P/003) for material locations

DO NOT SCALE. WORK TO FIGURED DIMENSIONS ONLY.
ALL EXISTING DIMENSIONS TO BE CHECKED ON SITE.
DRAWN ON AUTOCAD R2004 AT DEADY GAHAN ARCHITECTS LTD
LAYERS ON THIS DRAWNOS COMPLY WITH BS 1192: PART 5

POSITION OF NORTH POINT & LEVELS VARY. SEE SITE PLAN FOR ORIENTATION - DWG NO. 20151/P/003

PROPOSED RESIDENTIAL DEVELOPMENT AT TOWNLAND OF LACKENROE, GLOUNTHAUNE, CO CORP

Drawing title HOUSE TYPE C1- 4 BED TOW PLANS, ELEVATIONS & SECTION A-A Scale 1:100/1:200 @ A3