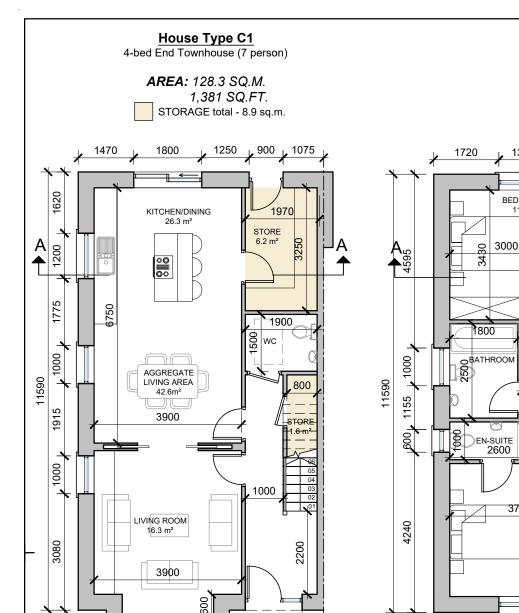

SCALE 1:100 @ A3

House Type C1 - Character Area 3 See site plan (dwg no. 20151/P/003) for material locations

DO NOT SCALE. WORK TO FIGURED DIMENSIONS ONLY.
ALL EXISTING DIMENSIONS TO BE CHECKED ON SITE.
DRAWN ON AUTOCAD R2004 AT DEADY GAHAN ARCHITECTS LTD
LAYERS ON THIS DRAWNOS COMPLY WITH BS 1192: PART 5

POSITION OF NORTH POINT & LEVELS VARY. SEE SITE PLAN FOR ORIENTATION - DWG NO. 20151/P/003

PROPOSED RESIDENTIAL DEVELOPMENT AT TOWNLAND OF LACKENROE, GLOUNTHAUNE, CO CORP

Drawing title HOUSE TYPE C1- 4 BED TOW PLANS, ELEVATIONS & SECTION A-A Scale 1:100/1:200 @ A3