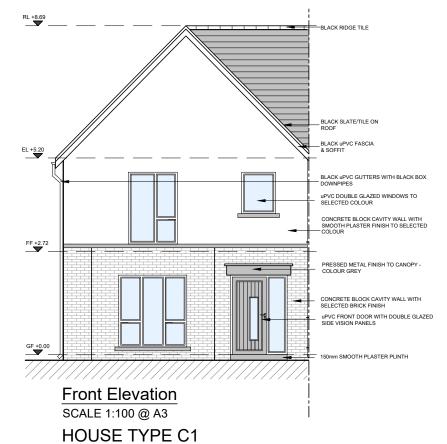

SCALE 1:100 @ A3

House Type C1 - Character Area 3 See site plan (dwg no. 20151/P/003) for material locations

DO NOT SCALE. WORK TO FIGURED DIMENSIONS ONLY.
ALL EXISTING DIMENSIONS TO BE CHECKED ON SITE.
DRAWN ON AUTOCAD R2004 AT DEADY GAHAN ARCHITECTS LTD
LAYERS ON THIS DRAWNOS COMPLY WITH BS 1192: PART 5

POSITION OF NORTH POINT & LEVELS VARY. SEE SITE PLAN FOR ORIENTATION - DWG NO. 20151/P/003

PROPOSED RESIDENTIAL DEVELOPMENT AT TOWNLAND OF LACKENROE, GLOUNTHAUNE, CO CORP

Drawing title HOUSE TYPE C1- 4 BED TOW PLANS, ELEVATIONS & SECTION A-A Scale 1:100/1:200 @ A3