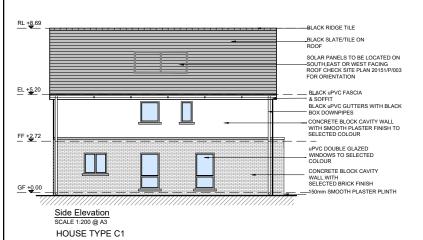

SCALE 1:100 @ A3

House Type C1 - Character Area 3 See site plan (dwg no. 20151/P/003) for material locations

DO NOT SCALE. WORK TO FIGURED DIMENSIONS ONLY.
ALL EXISTING DIMENSIONS TO BE CHECKED ON SITE.
DRAWN ON AUTOCAD R2004 AT DEADY GAHAN ARCHITECTS LTD
LAYERS ON THIS DRAWNOS COMPLY WITH BS 1192: PART 5

POSITION OF NORTH POINT & LEVELS VARY. SEE SITE PLAN FOR ORIENTATION - DWG NO. 20151/P/003

PROPOSED RESIDENTIAL DEVELOPMENT AT TOWNLAND OF LACKENROE, GLOUNTHAUNE, CO CORP

Drawing title HOUSE TYPE C1- 4 BED TOW PLANS, ELEVATIONS & SECTION A-A Scale 1:100/1:200 @ A3